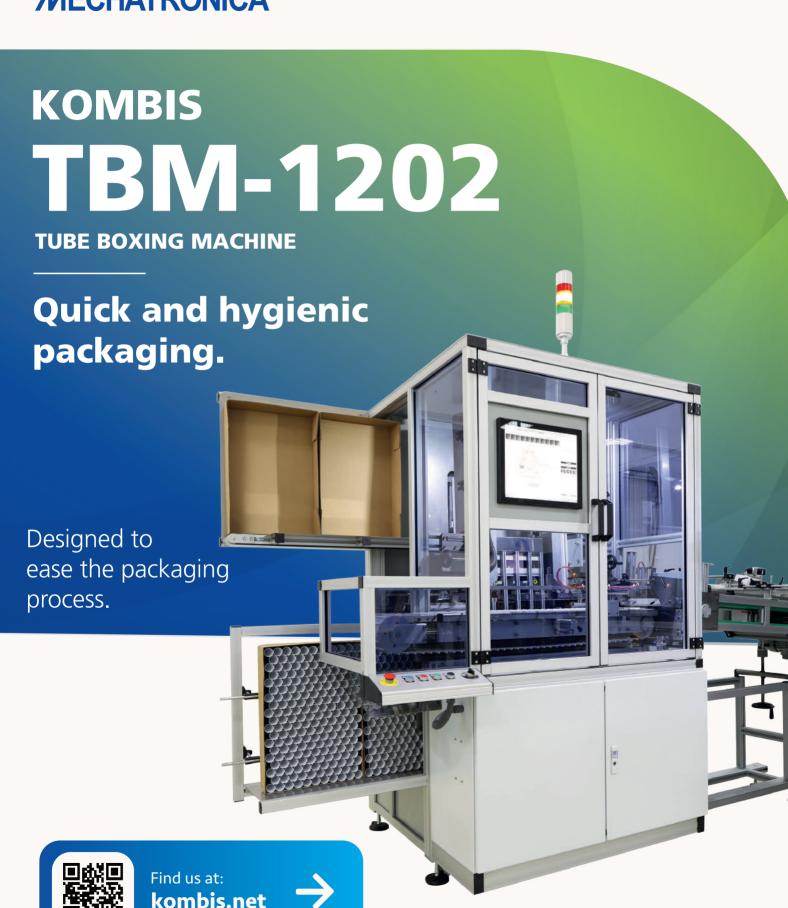

### **TECHNICAL PARAMETERS TBM-1202**

#### **TUBE SIZE**

LENGTH WITH CAP L90 – L225

DIAMETER D25 – D50

| BOX SIZE*                      |                                                           |
|--------------------------------|-----------------------------------------------------------|
| HEIGHT                         | 300 – 600 mm                                              |
| WIDTH                          | 370 – 450 mm                                              |
| DEPTH                          | 90 – 225 mm                                               |
| FEEDING CONVEYOR ORIENTATION** | LEFT OR RIGHT                                             |
| BOX ORIENTATION**              | VERTICAL OR HORIZONTAL                                    |
| MACHINE SPEED***               | 120 TUBES PER MINUTE                                      |
| TYPE OF TUBES                  | LAMINATE, PLASTIC (FLEXIBLE OR RIGID),<br>ALUMINIUM TUBES |
| POWER SUPPLY                   | 3P + N + PE<br>400 V +/- 10%<br>50/60 Hz                  |

#### **COMPRESSED AIR**

| FLOW RATE                | 100 l/min |
|--------------------------|-----------|
| PRESSURE                 | 8 bar     |
| MECHANICAL<br>ADMIXTURES | ≤ 5 µm    |

- \* The box should be rigid.
- \*\*Feeding conveyor and box orientation should be specified prior to ordering the machine.
- \*\*\*Machine speed depends on the packed orientation, vertical/horizontal.

## **Features**

- Mirrored design
- Variable box sizes
- Tube arrangement variations

# **Advantages**

- Fast packaging
- Space-friendly design
- Suitable for carton and plastic boxes

# **Benefits**

- Addition of specialized tooling
- Easy operation and intuitive software
- Less time spent for packaging ready products

We offer multiple optional modules and add-ons.
Learn more about them at

kombis.net

Our Tube Boxing Machines are designed for automatic packaging of a wide assortment of aluminum, laminated, extruded (flexible or rigid) tubes of different diameters and lengths.

The KOMBIS TBM-1202 is characterized by quick and easy adjustment when changing the size of the carton box and the tubes.