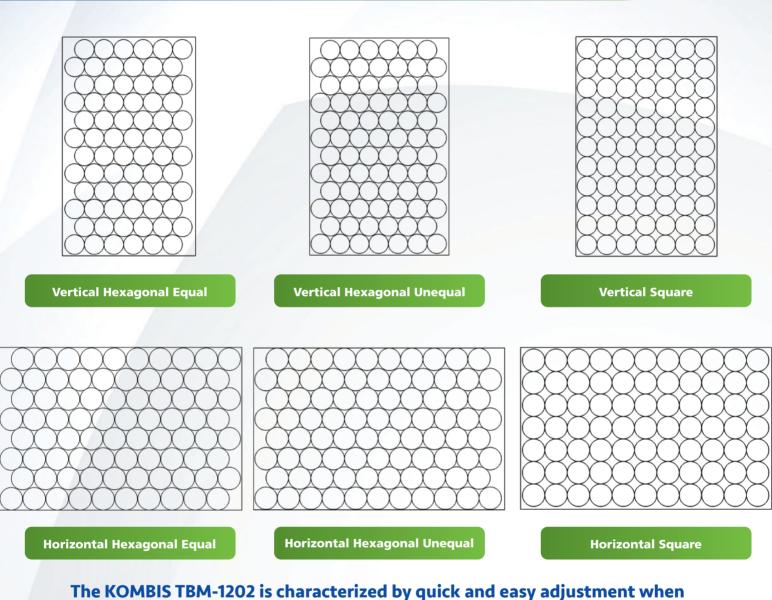

## **Features**

- Mirrored design
- Variable box sizes
- Tube arrangement variations

kombis.net

Our Tube Boxing Machines are designed for automatic packaging of a wide assortment of aluminum, laminated, extruded (flexible or rigid) tubes of different diameters and lengths.

The KOMBIS TBM-1202 is characterized by quick and easy adjustment when changing the size of the carton box and the tubes.