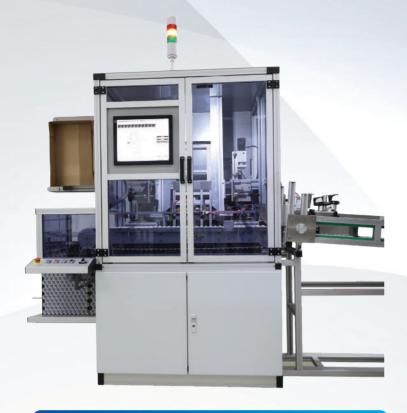

### **TECHNICAL PARAMETERS TBM-1202**

#### **TUBE SIZE**

LENGTH WITH CAP L90 – L225

DIAMETER D25 – D50

| BOX SIZE*                      |                                                           |
|--------------------------------|-----------------------------------------------------------|
| HEIGHT                         | 300 – 600 mm                                              |
| WIDTH                          | 370 – 450 mm                                              |
| DEPTH                          | 90 – 225 mm                                               |
| FEEDING CONVEYOR ORIENTATION** | LEFT OR RIGHT                                             |
| BOX ORIENTATION**              | VERTICAL OR HORIZONTAL                                    |
| MACHINE SPEED***               | 120 TUBES PER MINUTE                                      |
| TYPE OF TUBES                  | LAMINATE, PLASTIC (FLEXIBLE OR RIGID),<br>ALUMINIUM TUBES |
| POWER SUPPLY                   | 3P + N + PE<br>400 V +/- 10%<br>50/60 Hz                  |

#### **COMPRESSED AIR**

| FLOW RATE                | 100 l/min |
|--------------------------|-----------|
| PRESSURE                 | 8 bar     |
| MECHANICAL<br>ADMIXTURES | ≤ 5 µm    |

- \* The box should be rigid.
- \*\*Feeding conveyor and box orientation should be specified prior to ordering the machine.
- \*\*\*Machine speed depends on the packed orientation, vertical/horizontal.

kombis.net

Our Tube Boxing Machines are designed for automatic packaging of a wide assortment of aluminum, laminated, extruded (flexible or rigid) tubes of different diameters and lengths.

The KOMBIS TBM-1202 is characterized by quick and easy adjustment when changing the size of the carton box and the tubes.